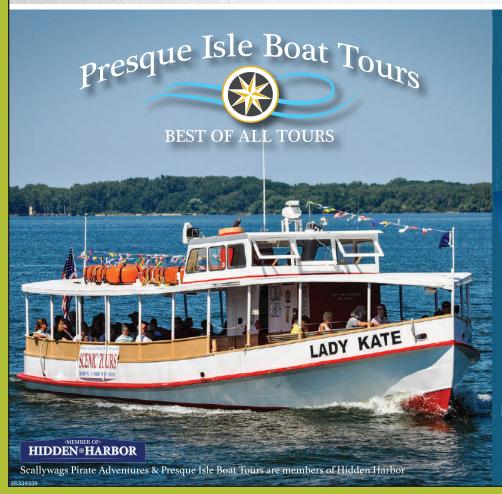

### Welcome Aboard the LADY KATE

Our 14 mile, 90 minute tours venture onto the open waters of Lake Erie. You will enjoy a unique view of Presque Isle's shores, Erie's skyline, Gull Point Nature Preserve, and more.

VIEW 3 HISTORIC LIGHTHOUSES Narrated Scenic Tours Sunset Cruises • Private Charters

F PIBoatTours.com (814) 836-0201 • Located on Presque Isle State Park

near Perry's Monument

Presque Isle Boat Tours is a member of Hidden Harbor

12 | Erie Adventure Guide