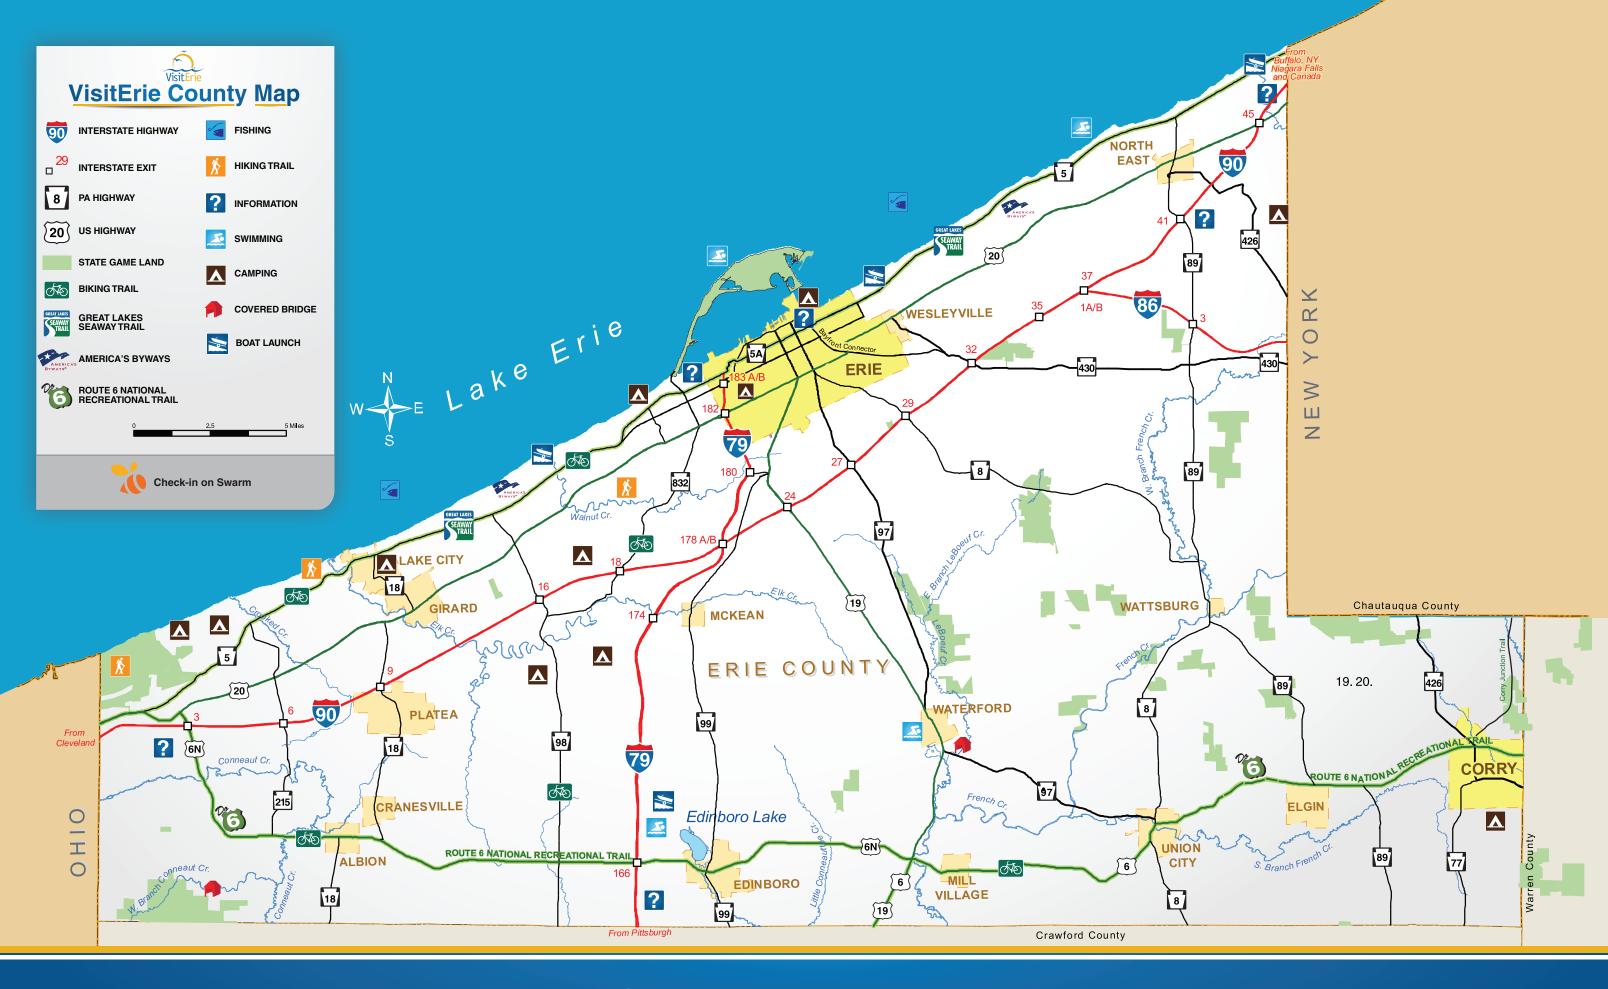

### **Getting Here** (for maps and transportation/tour services, see page 64)

Baltimore (6 hrs) Boston (9.5 hrs) Buffalo (90 minutes) Chicago (7.5 hrs) Cincinnati (5 hrs) Cleveland (90 minutes) Detroit (4.5 hrs) New York City (7 hrs) Niagara Falls (2 hrs) Pittsburgh (2 hrs) Toronto (3.5 hrs)

Fly Erie! Erie International Airport/Tom Ridge Field is served by three major airline carriers (Delta, American Airlines and United) nonstop flights to three major cities and connections to over 1,110 different destinations.

FOR A LIST OF CAMPGROUNDS, **PLEASE REFER TO PAGE 57** 

For more information go to VisitErie.com or download the FREE 'Hello Erie' mobile app.

dcnr.state.pa.us/stateparks/presqueisle.aspx