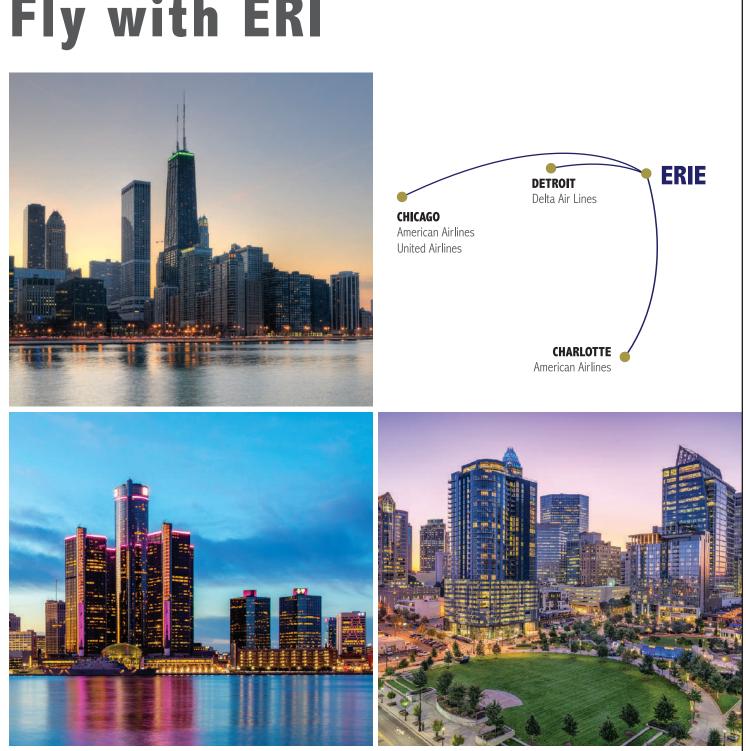

### **Getting Here** (for maps and transportation/tour services, see page 64)

Baltimore (6 hrs) Boston (9.5 hrs) Buffalo (90 minutes) Chicago (7.5 hrs) Cincinnati (5 hrs) Cleveland (90 minutes) Detroit (4.5 hrs) New York City (7 hrs) Niagara Falls (2 hrs) Pittsburgh (2 hrs) Toronto (3.5 hrs)

Fly Erie! Erie International Airport/Tom Ridge Field is served by three major airline carriers (Delta, American Airlines and United) nonstop flights to three major cities and connections to over 1,110 different destinations.