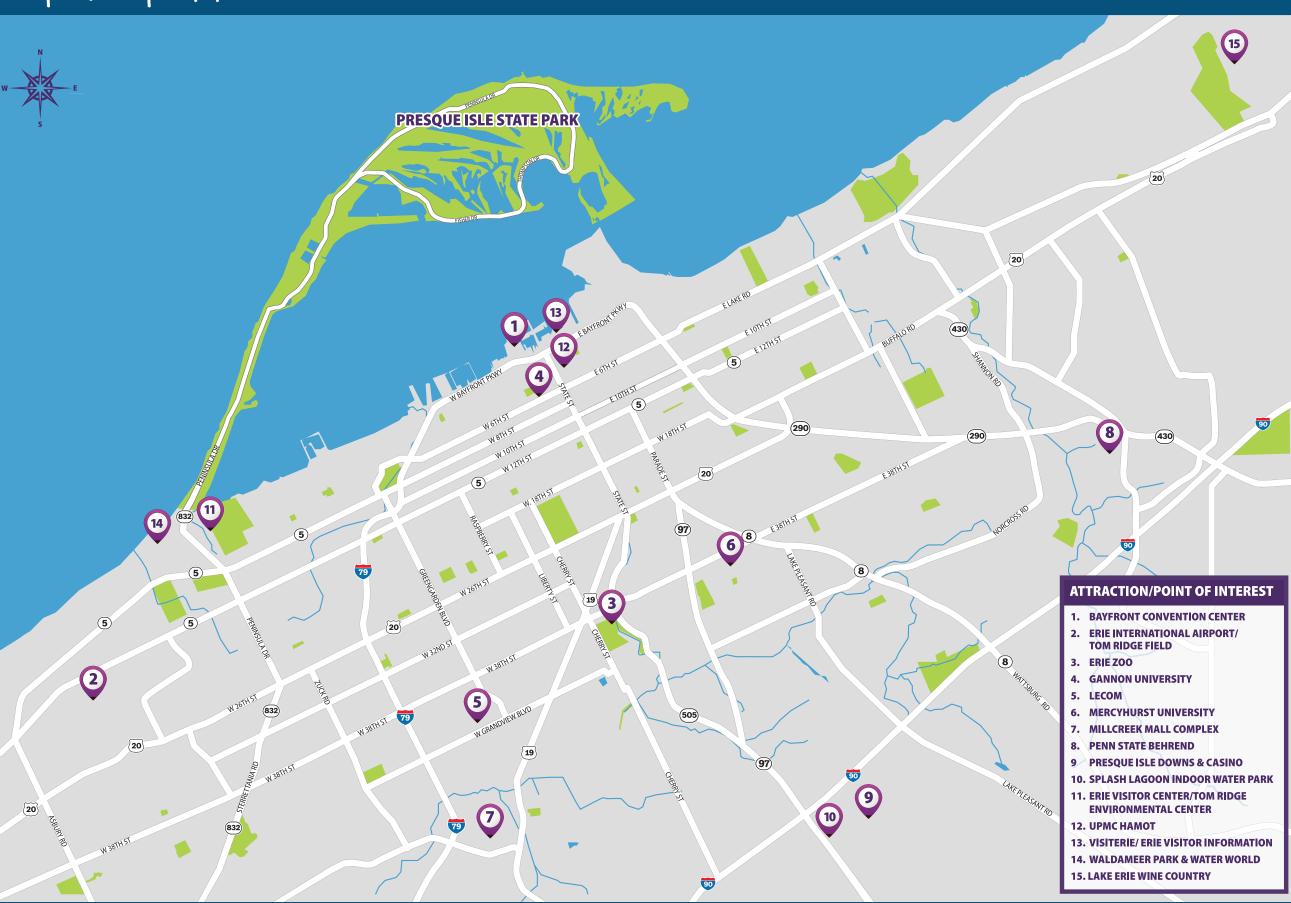

### **Getting Here** (for maps and transportation/tour services, see page 64)

Baltimore (6 hrs) Boston (9.5 hrs) Buffalo (90 minutes) Chicago (7.5 hrs) Cincinnati (5 hrs) Cleveland (90 minutes) Detroit (4.5 hrs) New York City (7 hrs) Niagara Falls (2 hrs) Pittsburgh (2 hrs) Toronto (3.5 hrs)

Fly Erie! Erie International Airport/Tom Ridge Field is served by three major airline carriers (Delta, American Airlines and United) nonstop flights to three major cities and connections to over 1,110 different destinations.