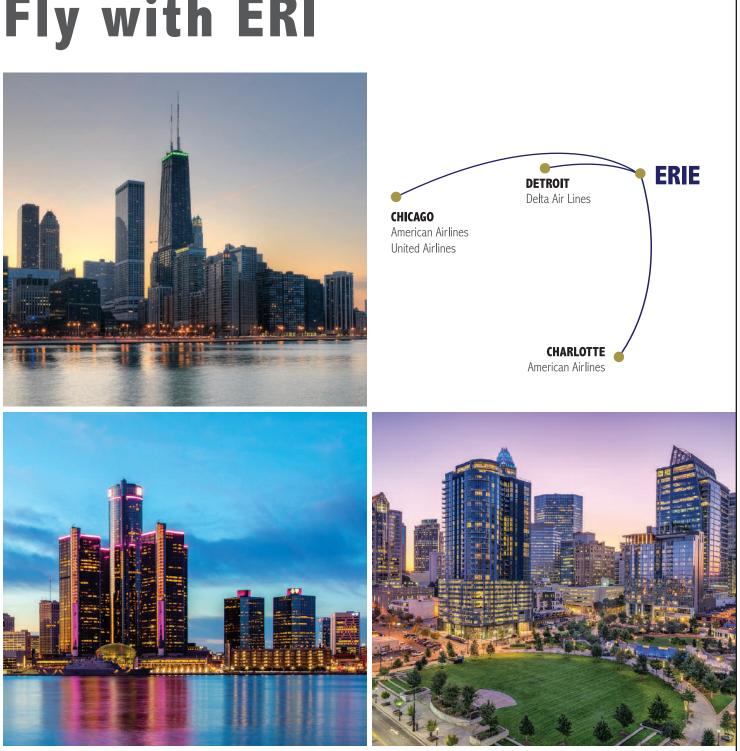

### **Getting Here** (for maps and transportation/tour services, see page 64)

Baltimore (6 hrs) Boston (9.5 hrs) Buffalo (90 minutes) Chicago (7.5 hrs) Cincinnati (5 hrs) Cleveland (90 minutes) Detroit (4.5 hrs) New York City (7 hrs) Niagara Falls (2 hrs) Pittsburgh (2 hrs) Toronto (3.5 hrs)

Fly Erie! Erie International Airport/Tom Ridge Field is served by three major airline carriers (Delta, American Airlines and United) nonstop flights to three major cities and connections to over 1,110 different destinations.