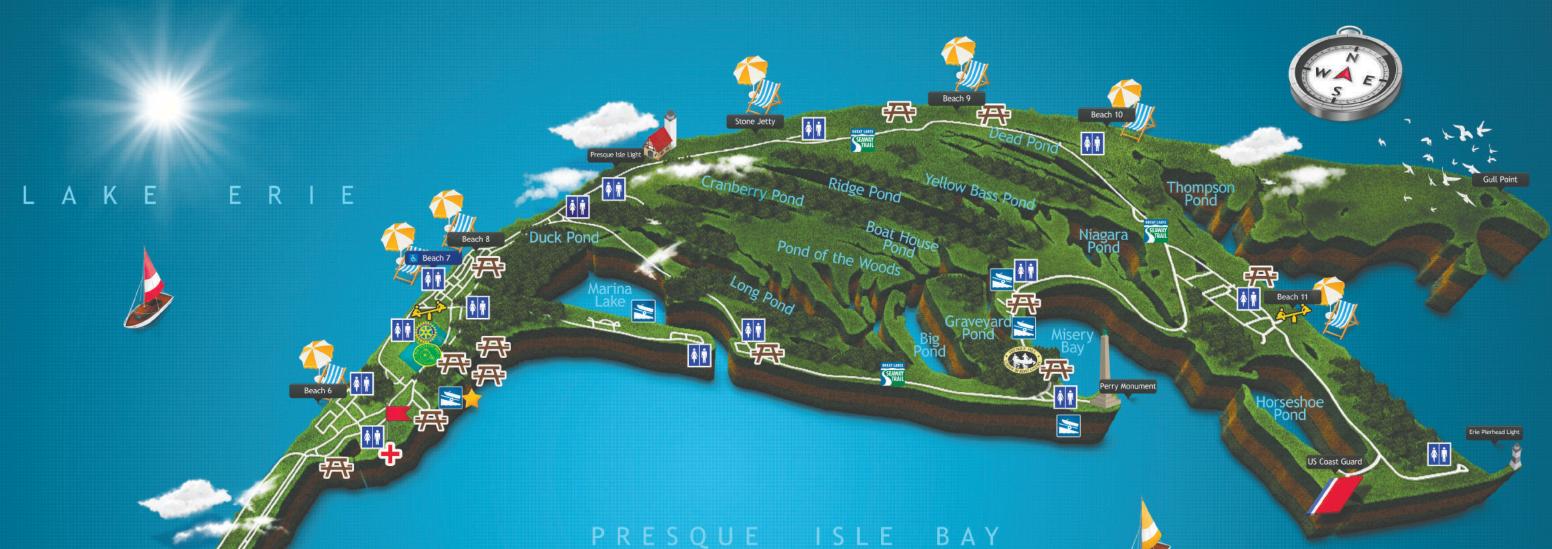

### Presque Isle State Park င်္င

Foot of Peninsula Drive Erie, PA 16505

Scallywags Pirate Adventures **& The Gypsy Rose** 송 2 State Street Erie, PA 16507 814-453-2627

Resort & 8091 Peach Street Erie, PA 16509 1-866-3SPLASH (77-5274)

presqueisleboatrental.com

Presaue Isle Liahthouse 💛 Presque Isle State Park, east of Beach 6 Erie, PA 16505 814-833-3604 presqueislelighthouse.org

Presque Isle State Park 😓 💛 Foot of Peninsula Drive Erie, PA 16505 814-833-7424

FOR A LIST OF CAMPGROUNDS, **PLEASE REFER TO PAGE 57** 

For more information go to VisitErie.com or download the FREE 'Hello Erie' mobile app.

dcnr.state.pa.us/stateparks/presqueisle.aspx