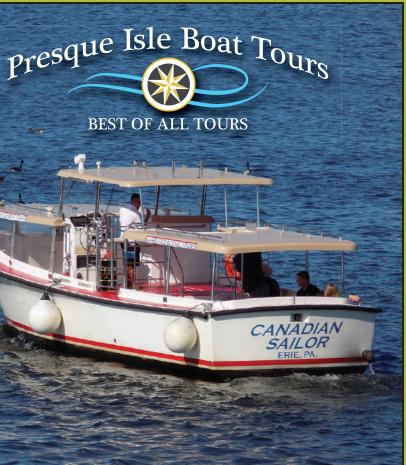

### Welcome Aboard the CANADIAN SAILOR

Our 14 mile, 90 minute tours venture onto the open waters of Lake Erie. You will enjoy a unique view of Presque Isle's shores, Erie's skyline, Gull Point Nature Preserve, and more.

### **VIEW 3 HISTORIC LIGHTHOUSES**

Narrated Scenic Tours Sunset Cruises • Private Charters PIBoatTours.com (814) 455-0055 Contended on Dobbins Landing Corner of State St. & E. Dobbins Landing

HIDDEN®HARBOR