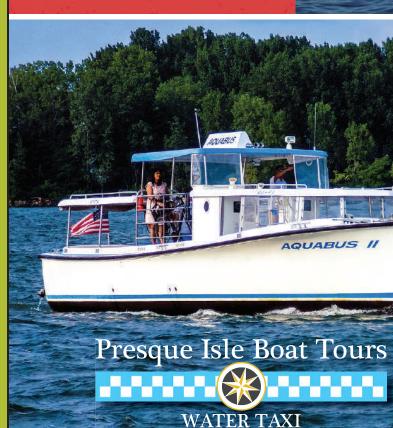

### Climb Aboard the PRESQUE ISLE WATER TAXI

A convenient way to enjoy the bay! Our Aquabus is ready to shuttle you to the most popular destinations around Presque Isle Bay.

Presque Isle Water Works

Dobbins Landing

### DOBBINS LANDING • LIBERTY PARK PRESQUE ISLE STATE PARK

PresquelsleWaterTaxi.com