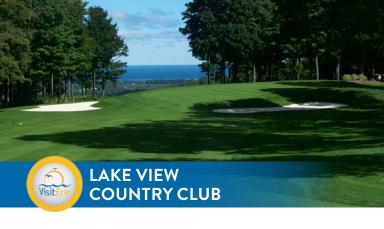

## 8351 Station Road, North East, PA 16428 814-725-9644 lakeviewcc.com

Lake View Country Club is a private golf club located 20 miles from Erie in North East, Pa, one-half mile south of I-90 at Exit 41. The Championship course is maintained to a very high standard and offers spectacular views. The par 72 layout measures 6854 from the back tees. Five sets of tees allow the course to be enjoyable for all players. Host of the 1996 Pennsylvania State Amateur and the 2002 West Penn Amateur, Lake View Country Club is considered one of the most challenging golf courses in the region. Out of town guests (50 miles) are welcome per availability.

Lake View's clubhouse is home to world class dining and special events, including weddings, private parties, holiday events and more.

| Tee   | Yardage | Rating | Slope | Par |
|-------|---------|--------|-------|-----|
| Black | 6854    | 73.1   | 133   | 72  |
| Blue  | 6554    | 71.4   | 131   | 72  |
| White | 5948    | 68.6   | 126   | 72  |
| Gold  | 5643    | 67.5   | 121   | 72  |
| Red   | 5527    | 72.4   | 127   | 73  |