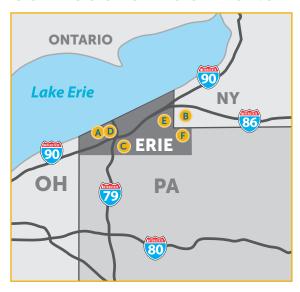

## **GOLF COURSE LOCATIONS**

**A WHISPERING WOODS GOLF CLUB** 

7214 Grubb Road, Erie, PA 16506

B PEEK'N PEAK RESORT 1405 Olde Road, Findley Lake, NY 14724

- C CRAB APPLE RIDGE GOLF COURSE 10085 Peach St. Waterford, PA 16441
- D ERIE GOLF CLUB 6050 Old Zuck Road, Erie, PA 16506
- E LAKE VIEW COUNTRY CLUB

8351 Station Rd, North East, PA 16428

F CORRY NORTH HILLS 1450 N Center St, Corry, PA 16407