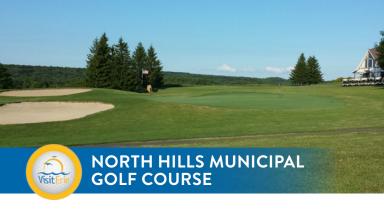

# 1450 North Center Street, Corry, PA 16407 814-664-4477 northhillsgolf.com

A true "hidden gem" in the Erie County area. North Hills offers large greens, tree-lined fairways, and multiple tee boxes to provide an outstanding golf experience. The layout, designed by noted architect Ed Ault, provides gentle rolling hills and scenic views that make for an unforgettable round of golf. The 34 sand bunkers and numerous water hazards will keep you challenged. Grab a beverage and snack at the turn in our friendly staffed clubhouse. If you have been wanting to putt on the smoothest and fastest greens around, look no further!

| Tee   | Yardage | Rating | Slope | Par |
|-------|---------|--------|-------|-----|
| Blue  | 6424    | 69.6   | 125   | 71  |
| White | 6108    | 68.6   | 123   | 71  |
| Gold  | 5190    | 67.7   | 118   | 71  |
| Red   | 5071    | 67.7   | 112   | 72  |