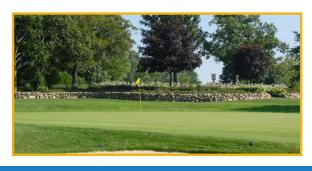

## 8351 Station Road, North East, PA 16428 814-725-9644 lakeviewcc.com

Lake View Country Club is a private golf club located 20 miles from Erie in North East, Pa, one-half mile south of I-90 at Exit 41. The Championship course is maintained to a very high standard and offers spectacular views. The par 72 layout measures 6854 from the back tees. Five sets of tees allow the course to be enjoyable for all players. Host of the 1996 Pennsylvania State Amateur and the 2002 West Penn Amateur, Lake View Country Club is considered one of the most challenging golf courses in the region. Out of town guests (50 miles) are welcome per availability.

Lake View's clubhouse is home to world class dining and special events, including weddings, private parties, holiday events and more.

| Tee   | Yardage | Rating | Slope | Par |
|-------|---------|--------|-------|-----|
| Black | 6854    | 73.1   | 133   | 72  |
| Blue  | 6554    | 71.4   | 131   | 72  |
| White | 5948    | 68.6   | 126   | 72  |
| Gold  | 5643    | 67.5   | 121   | 72  |
| Red   | 5527    | 72.4   | 127   | 73  |