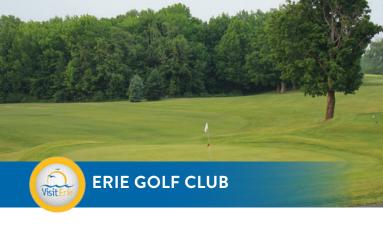

# 6050 Old Zuck Road, Erie, PA 16506 814-866-0641 <u>eriegolfclub.com</u>

Nestled away in the woods, just minutes from the Millcreek Mall and I-79, lies a challenging yet rewarding golfing experience with rolling fairways, hilly terrain, challenging greens and over 30 bunkers.

An A.W. Tillinghast designed 18-hole public course.

Enjoy lunch or dinner with a cocktail on our beautiful patio while watching the sunset and scenic views of the course and beyond. Erie Golf Club is a PGA operated facility with a fully stocked pro shop, bar and grill on-site and friendly staff of golfers. We invite you to come and play the slopes of the Erie Golf Club.

| Tee   | Yardage | Rating | Slope | Par |
|-------|---------|--------|-------|-----|
| Blue  | 6420    | 70.6   | 126   | 72  |
| White | 5976    | 68.5   | 117   | 72  |
| Gold  | 5085    | 65.2   | 110   | 72  |
| Red   | 4740    | 68.2   | 115   | 72  |